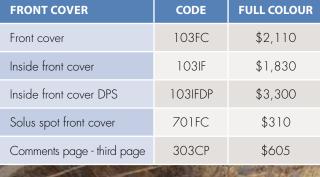

| BACK COVER                 | CODE    | FULL COLOUR |
|----------------------------|---------|-------------|
| Back cover                 | 103BC   | \$1,885     |
| Inside back cover          | 103IB   | \$1,715     |
| Inside back cover DPS      | 103IBDP | \$2,940     |
| Opposite inside back cover | 1030IBC | \$1,590     |
| Solus spot index           | 701ID   | \$65        |
|                            |         |             |